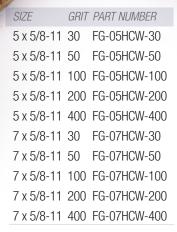

## FAST EDGE CERAMIC CUP WHEELS

INTRODUCING A **NEW CERAMIC DIAMOND CUP WHEEL** THAT **IMPROVES** THE **PERFORMANCE** & **SPEED OF GRINDING** AND **POLISHING** THE EDGE OF CONCRETE FLOORS.

- Removes scratches quickly without leaving swirl marks from traditional metal bonded cup wheels
- Lightweight and durable to help the operator work smarter and faster
- Available in 5 grit sizes to give concrete polished floors the same finish up to the edge of a wall
- Fits on most hand grinders and edge machines that use a 7" wheel with a 5/8-11 thread.
- Wet and Dry use, but performs better dry